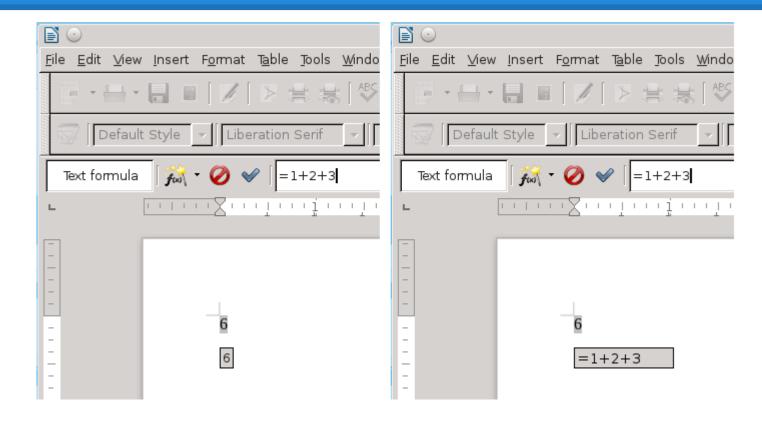

# LibreOffice.org Bug 62767

OSP - Results - Miroslav Voda

#### Bug 62767 - EDITING: mouse over a formula - box



# Main issue - Find the bug



## Big problem - Why?

- Large and old project => tons of files with messy code without modern software engineering principles
- No comments and if any then in GERMAN ?!

### **Debugging steps**

- 1. Output (string) printing no success
- 2. Recompilation with debug flags
- 3. Debugging with GDB -> low clarity -> GUI needed
- 4. Debugging with DDD -> old tool, crashed every time
- 5. Qt Creator right choice but GDB configuration needed
- 6. Set and inspect breakpoints
- 7. Solve issue
- 8. Create patch

#### Communication with community

Many bugs in projects + low priority of this bug = long response time

#### Result



#### Thanks for attention

Questions?