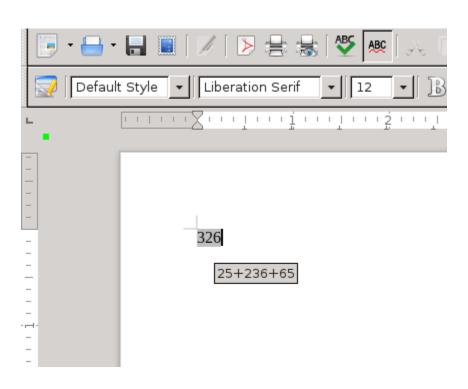

# LibreOffice.org Bug 62767

OSP - Results - Miroslav Voda

#### Bug 62767 - EDITING: mouse over a formula - box



# Main issue - Find the bug



## Big problem - Why?

- Large and old project => tons of files with messy code without modern software engineering principles
- No comments and if any then in GERMAN ?!

### **Debugging steps**

- 1. Output (string) printing no success
- 2. Recompilation with debug flags
- 3. Debugging with GDB -> low clarity -> GUI needed
- 4. Debugging with DDD -> old tool, crashed every time
- 5. Qt Creator right choice but GDB configuration needed
- 6. Set and inspect breakpoints
- 7. Solve issue
- 8. Create patch

#### Communication with community

Many bugs in projects + low priority of this bug = long response time

#### Result



#### Thanks for attention

Questions?