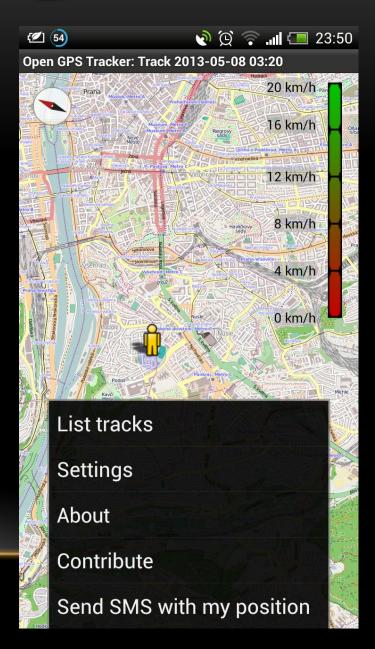

### MY JOB

- Now you can find under More button option – Send SMS with my position
- Redirect to user default SMS application with add text:

My current location is:

Lat: lat (double)

Lon: lon(double)

 User choose recipient in his default SMS application