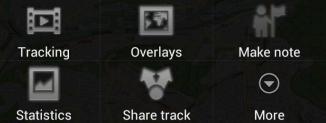

### MY JOB

- Now you can find under More button option – Send SMS with my position
- Redirect to user default SMS application with add text:

My current location is:

Lat: lat (double)

Lon: lon(double)

 User choose recipient in his default SMS application